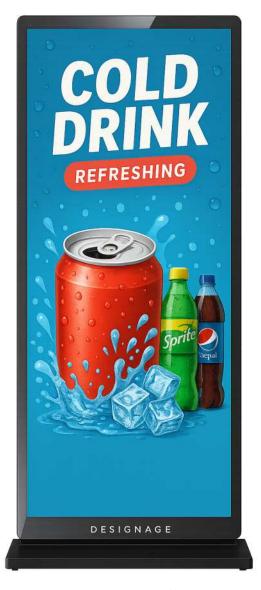

### Indoor Digital Standee

Screen

178° Visibility

Consumption

Standage DS817 is a premium, freestanding indoor digital signage solution crafted for high-traffic commercial environments. With its slim profile, tempered glass finish, and robust SPCC metal body, it brings both style and durability to any interior space. Whether you're advertising, educating, or informing—this digital standee delivers clarity and performance.