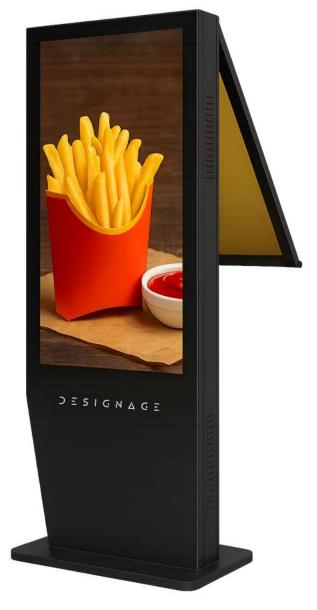

### Foldage DS821

### Indoor A-Shape Digital Standee

178°

Visibility

Foldage is the ultimate A-frame digital standee by Designage—engineered for brands that demand mobility, clarity, and style in one sleek frame. Perfectly blending classic design with modern technology, it's your ideal signage solution for high-impact environments.