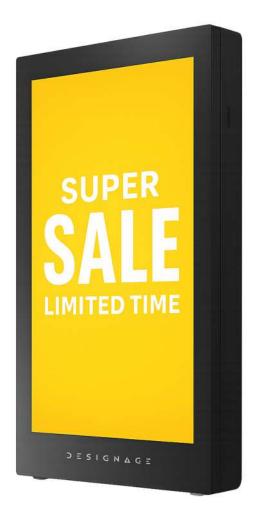

### Indoor Digital Standee

Screen

178° Visibility

Consumption

Standage DS817 is a premium, freestanding indoor digital signage solution crafted for high-traffic commercial environments. With its slim profile, tempered glass finish, and robust SPCC metal body, it brings both style and durability to any interior space. Whether you're advertising, educating, or informing—this digital standee delivers clarity and performance.