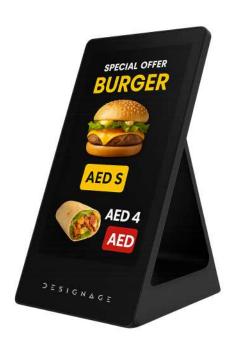

### Indoor Digital Standee

Screen

178° Visibility

Consumption

Standage DS817 is a premium, freestanding indoor digital signage solution crafted for high-traffic commercial environments. With its slim profile, tempered glass finish, and robust SPCC metal body, it brings both style and durability to any interior space. Whether you're advertising, educating, or informing—this digital standee delivers clarity and performance.