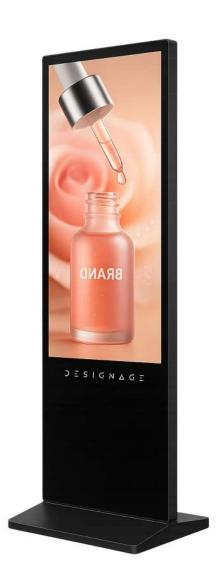

### Indoor Digital Standee

Screen

178° Visibility

Consumption

Standage DS817 is a premium, freestanding indoor digital signage solution crafted for high-traffic commercial environments. With its slim profile, tempered glass finish, and robust SPCC metal body, it brings both style and durability to any interior space. Whether you're advertising, educating, or informing—this digital standee delivers clarity and performance.