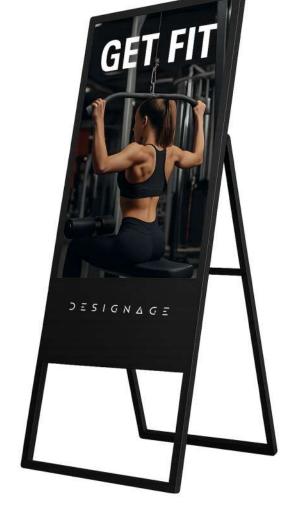

#### Semi-Outdoor Portable A-Frame Digital Signage

The DS701 is a sleek, semi-outdoor portable digital signage solution built for mobility and flexibility. Its foldable A-frame design with integrated wheels makes it ideal for cafés, pop-up stores, retail walkways, restaurants, and outdoor event venues. Despite its portable form, DS701 packs a high-brightness display with IP55-rated protection, supporting up to 14 hours of battery-powered use. With CMS support, HDMI input, and vibrant Full HD visuals, it offers high visibility and versatility wherever it goes.