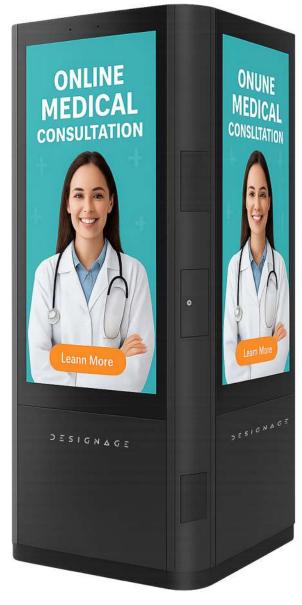

### **Standage Duo DS957**

Content

AC

The Standage Duo DS957- is a cutting-edge dual-screen outdoor digital signage kiosk designed to maximize visibility and content exposure in high-traffic environments. With two vertically aligned 55" displays housed in a single weatherproof unit, it doubles the messaging power without doubling the footprint. Engineered for 24/7 operation, DS957-DS supports high-brightness output, full remote content control, and advanced cooling for extreme climates. Ideal for commercial centers, public plazas, and transportation networks.