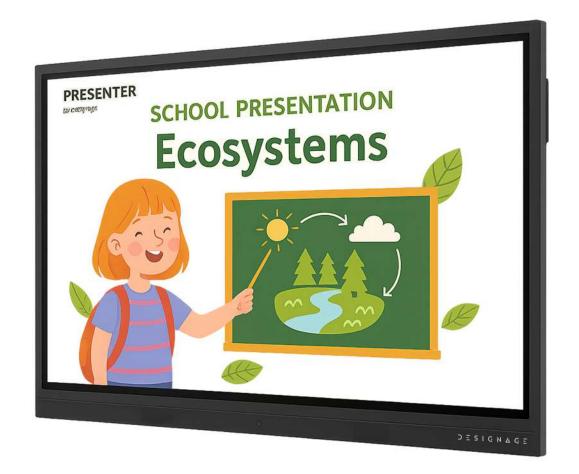

#### **Presenter**

#### Interactive 4K Smart Panel

Full HD / 4K Resolution

Built-in CMS

The Presenter Series by Designage brings next-generation interactive technology into classrooms, boardrooms, and training environments. These advanced displays combine 4K UHD resolution, 20-point IR touch, and dual-system versatility—Android 11.0 and Windows 10 (i5 10th Gen)—to deliver seamless digital interaction, presentation power, and educational functionality.