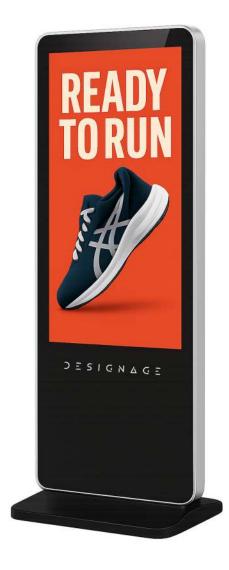

### Indoor Digital Standee

Screen

178° Visibility

Consumption

Standage DS817 is a premium, freestanding indoor digital signage solution crafted for high-traffic commercial environments. With its slim profile, tempered glass finish, and robust SPCC metal body, it brings both style and durability to any interior space. Whether you're advertising, educating, or informing—this digital standee delivers clarity and performance.