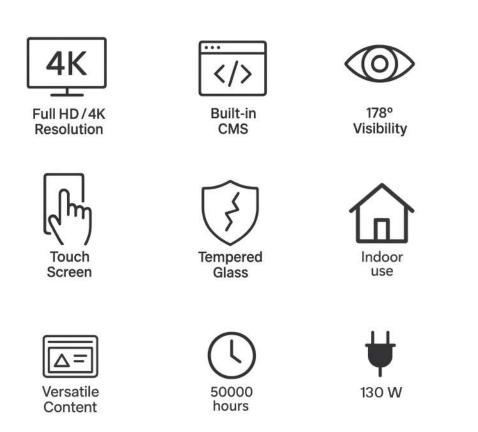

#### Indoor Interactive Digital Kiosk

The Interac I DS831 is a modern 55\(\text{M}\) indoor kiosk ideal for product promotions, interactive menus, and digital directories in malls or commercial centers. It features a single-sided high-definition display housed in a durable SPCC steel frame with tempered glass, offering both elegance and impact resistance. Designed for plug-and-play advertising or CMS-integrated content, this model is a reliable choice for dynamic branding environments.

#### Indoor Interactive Digital Kiosk

The Interac II DS831 is a modern 55\(\text{M}\) indoor kiosk ideal for product promotions, interactive menus, and digital directories in malls or commercial centers. It features a single-sided high-definition display housed in a durable SPCC steel frame with tempered glass, offering both elegance and impact resistance. Designed for plug-and-play advertising or CMS-integrated content, this model is a reliable choice for dynamic branding environments.

#### Indoor Interactive Digital Kiosk

The Interac III DS831 is a modern 55 indoor kiosk ideal for product promotions, interactive menus, and digital directories in malls or commercial centers. It features a single-sided high-definition display housed in a durable SPCC steel frame with tempered glass, offering both elegance and impact resistance. Designed for plug-and-play advertising or CMS-integrated content, this model is a reliable choice for dynamic branding environments.