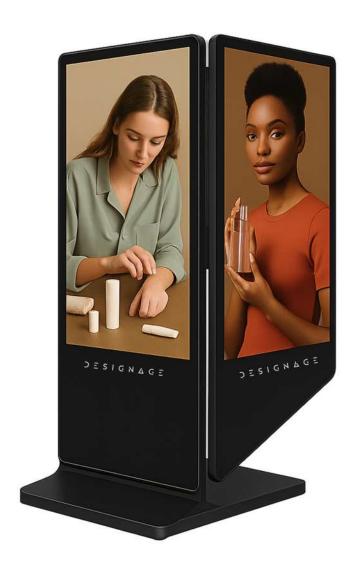

#### Indoor Dual-Sided Digital Standee

Standage DS821 is a premium dual-sided digital signage solution designed to maximize visibility in high-traffic indoor environments. With its back-to-back screen design, this standee allows content to be displayed simultaneously on both sides—ideal for open areas like malls, exhibitions, airports, and transit stations.