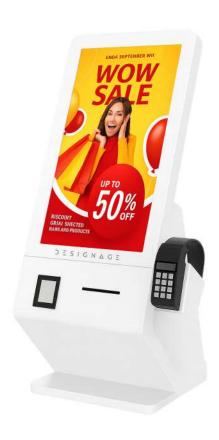

### Payger DS-A54

#### Indoor Self-Service Payment Kiosk

The Payger DS-A54 is a sleek and intelligent indoor self-service payment kiosk designed to enhance customer convenience and streamline point-of-sale transactions. With a 21.5" Full HD touchscreen display, it delivers responsive interaction and crisp visuals, perfect for fast-paced retail, dining, and service environments.