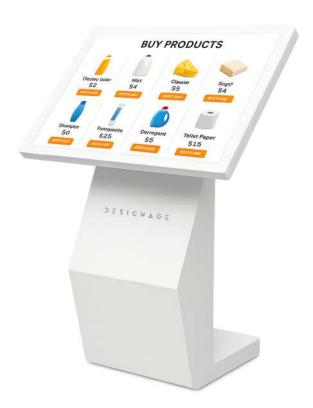

#### Indoor Self-Service Payment Kiosk

The Payger DS-A54 is a sleek and intelligent indoor self-service payment kiosk designed to enhance customer convenience and streamline point-of-sale transactions. With a 21.5" Full HD touchscreen display, it delivers responsive interaction and crisp visuals, perfect for fast-paced retail, dining, and service environments.

### Payger II DS-958

Indoor Self-Service Payment Kiosk

The Payger DS-958 is a sleek and intelligent indoor self-service payment kiosk designed to enhance customer convenience and streamline point-of-sale transactions. With a 21.5" Full HD touchscreen display, it delivers responsive interaction and crisp visuals, perfect for fast-paced retail, dining, and service environments.