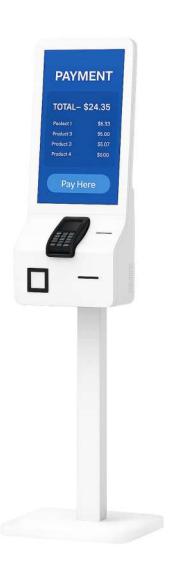

### Payger DS-A54

#### Indoor Self-Service Payment Kiosk

The Payger DS-A54 is a sleek and intelligent indoor self-service payment kiosk designed to enhance customer convenience and streamline point-of-sale transactions. With a 21.5" Full HD touchscreen display, it delivers responsive interaction and crisp visuals, perfect for fast-paced retail, dining, and service environments.