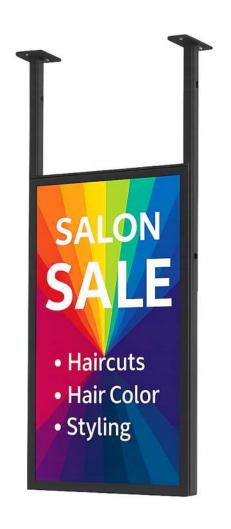

# Hangage DS665

Dual-Screen Hanging Window Display

High Brightness

The DS665 is a sleek, double-sided hanging digital signage display optimized for high-visibility window installations. Designed for retail storefronts and glass façades, it offers simultaneous advertising to both outdoor passersby and indoor customers. Its ultra-bright dual LCD screens, 4K resolution support, and silent, fanless design make it ideal for modern, high-traffic retail environments. A minimal hanging frame and slim build ensure easy ceiling suspension without obstructing the window space.