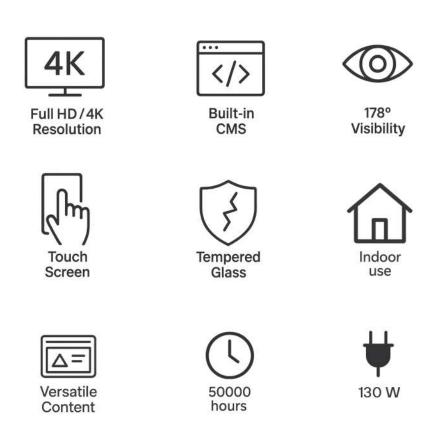

### Payger DS-A54

#### Indoor Self-Service Payment Kiosk

The Payger DS-A54 is a sleek and intelligent indoor self-service payment kiosk designed to enhance customer convenience and streamline point-of-sale transactions. With a 21.5" Full HD touchscreen display, it delivers responsive interaction and crisp visuals, perfect for fast-paced retail, dining, and service environments.