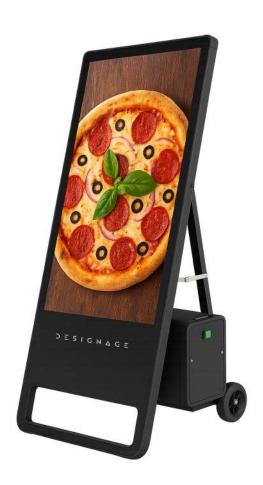

#### Walker DS701

#### Semi-Outdoor Portable A-Frame Digital Signage

The DS701 is a sleek, semi-outdoor portable digital signage solution built for mobility and flexibility. Its foldable A-frame design with integrated wheels makes it ideal for cafés, pop-up stores, retail walkways, restaurants, and outdoor event venues. Despite its portable form, DS701 packs a high-brightness display with IP55-rated protection, supporting up to 14 hours of battery-powered use. With CMS support, HDMI input, and vibrant Full HD visuals, it offers high visibility and versatility wherever it goes.