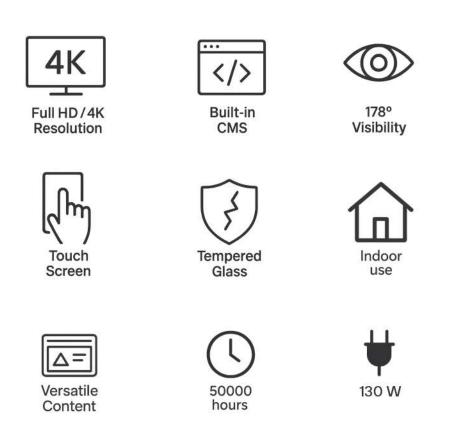

#### Outdoor Standing Alone Digital Signage

Full HD/4K Resolution

Screen

Waterproof

Built-in CMS

Tempered

Glass

178° Visibility Consumption

AC Cooled

The DS986 is a state-of-the-art outdoor digital signage solution engineered for high-impact visibility and all-weather durability. With a sleek industrial design and premium-grade 4K display panel, this unit delivers immersive visual content in any outdoor environment. Ideal for commercial zones, transportation hubs, campuses, and smart city projects, the DS986 supports advanced multimedia, smart cooling, and CMS integration for seamless content management.

### Outdoor Standing Digital Signage

Full HD/4K Resolution

Screen

Waterproof

Built-in CMS

Tempered Glass

178° Visibility

Low Power Consumption

AC Cooled

The Standage DS957 is a robust, high-brightness outdoor digital signage display, purpose-built for 24/7 public-facing applications. With an IP65-rated enclosure, anti-glare screen, and ultra-bright visibility even in direct sunlight, this standalone unit is ideal for drive-thrus, outdoor retail spaces, smart city infrastructure, and transportation hubs.