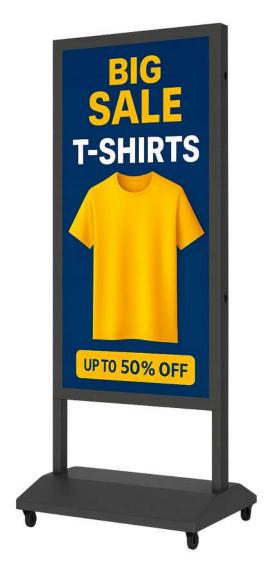

### Indoor Digital Standee

Screen

178° Visibility

Consumption

Standage DS817 is a premium, freestanding indoor digital signage solution crafted for high-traffic commercial environments. With its slim profile, tempered glass finish, and robust SPCC metal body, it brings both style and durability to any interior space. Whether you're advertising, educating, or informing—this digital standee delivers clarity and performance.