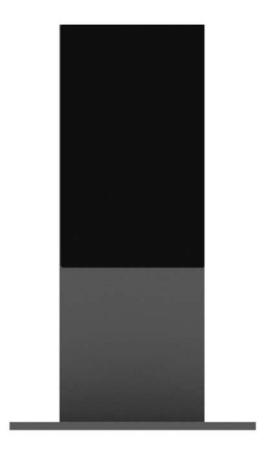

### Indoor Digital Standee

Screen

178° Visibility

Consumption

Standage DS817 is a premium, freestanding indoor digital signage solution crafted for high-traffic commercial environments. With its slim profile, tempered glass finish, and robust SPCC metal body, it brings both style and durability to any interior space. Whether you're advertising, educating, or informing—this digital standee delivers clarity and performance.