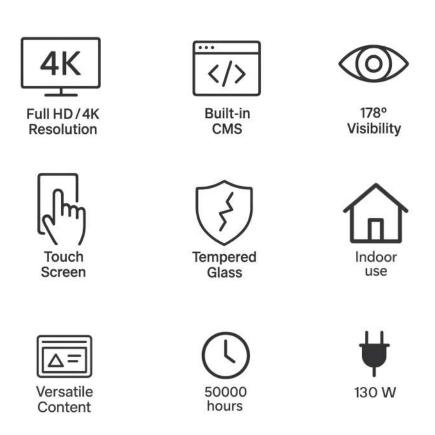

### Payger DS-A54

#### Indoor Self-Service Payment Kiosk

The Payger DS-A54 is a sleek and intelligent indoor self-service payment kiosk designed to enhance customer convenience and streamline point-of-sale transactions. With a 21.5" Full HD touchscreen display, it delivers responsive interaction and crisp visuals, perfect for fast-paced retail, dining, and service environments.