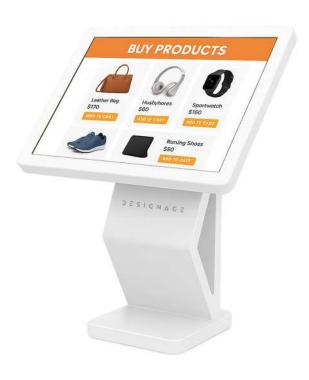

#### Indoor Touchscreen Kiosk

The Standage DS831 is a sleek, freestanding touch-enabled kiosk display built for information delivery and interactive experiences in modern indoor settings. Its minimalist and stylish design combined with robust functionality makes it ideal for retail, hospitality, government lobbies, educational campuses, and exhibition venues.

#### **Interac DS831**

#### Indoor Interactive Digital Kiosk

The Interac I DS831 is a modern 55\(\text{M}\) indoor kiosk ideal for product promotions, interactive menus, and digital directories in malls or commercial centers. It features a single-sided high-definition display housed in a durable SPCC steel frame with tempered glass, offering both elegance and impact resistance. Designed for plug-and-play advertising or CMS-integrated content, this model is a reliable choice for dynamic branding environments.