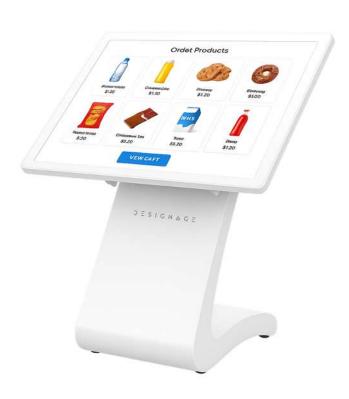

#### Indoor Touchscreen Kiosk

The Standage DS831 is a sleek, freestanding touch-enabled kiosk display built for information delivery and interactive experiences in modern indoor settings. Its minimalist and stylish design combined with robust functionality makes it ideal for retail, hospitality, government lobbies, educational campuses, and exhibition venues.

#### **Interac DS831**

#### Indoor Interactive Digital Kiosk

The Interac I DS831 is a modern 55\(\text{M}\) indoor kiosk ideal for product promotions, interactive menus, and digital directories in malls or commercial centers. It features a single-sided high-definition display housed in a durable SPCC steel frame with tempered glass, offering both elegance and impact resistance. Designed for plug-and-play advertising or CMS-integrated content, this model is a reliable choice for dynamic branding environments.