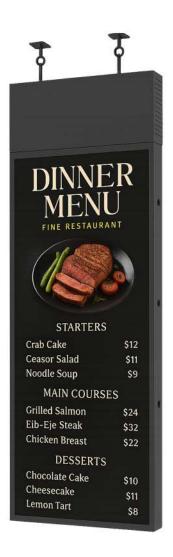

#### Walle DS817

#### Indoor Wall-Mounted Digital Signage

The Walle DS817 Landscape is a high-performance indoor digital signage solution designed for impactful commercial advertising. Featuring a 55-inch single-sided display, it delivers crystal-clear visuals in Full HD (1920×1080) or Ultra HD (3840×2160) resolution. The body is constructed with SPCC steel and tempered glass for a sleek, durable finish suitable for modern retail environments.